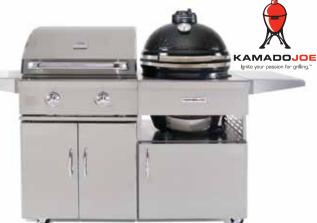

## ComboJoe 26

FUEL: Gas & Lump Charcoal **BURNERS**: 2 gas SIDE BURNER: NO BTU: 32.000 Cook Area Gas: 598 sq. in. Cook Area Charcoal: 18" Round Ionition : Electronic & Fire Starter THERMOMETER: ONE PER GRILL STAINLESS STEEL & CERAMIC WALLS