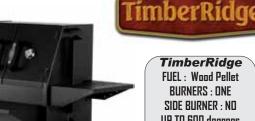

## **TimberRidge**

**FUEL: Wood Pellet** BURNERS : ONE SIDE BURNER: NO UP TO 600 degrees Cook Area: up to 785 sq. in **Ionition**: Auto Start THERMOMETER: ONE **Digital Tstat Control Auto Feed Pellet System** 