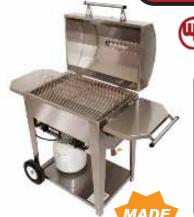

## Cape Fear Classic

FUEL: Propane BURNERS: TWO SIDE BURNER : NO BTU: 40,000 Cook Area: 527 sq. in **Ignition: Push Button** THERMOMETER: ONE 304 Stainless Steel

Several other models available