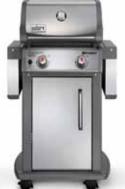

## Spirit 210

FUEL: Propane BURNERS: TWO BTU: 26.500 COOK AREA: 450 sq. in IGNITION: Electronic THERMOMETER: ONE FUEL GAUGE : Yes FOLD DOWN SIDE SHELVES

\* Cast 500 - three burner with sideburner \$975. Several other models available