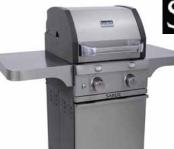

## Cast 300

FUEL: Propane BURNERS: TWO SIDE BURNER: NO BTU: 16.000 Cook Area: 445 sq. in Ignition : Electronic THERMOMETER: TWO Features 304 Stainless Steel INFRARED COOKING SYSTEM

Several other models available