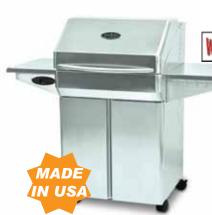

## Cape Fear Classic

FUEL: Propane BURNERS: TWO SIDE BURNER : NO BTU: 40,000 Cook Area: 527 sq. in **Ignition: Push Button** THERMOMETER: ONE 304 Stainless Steel

Several other models available