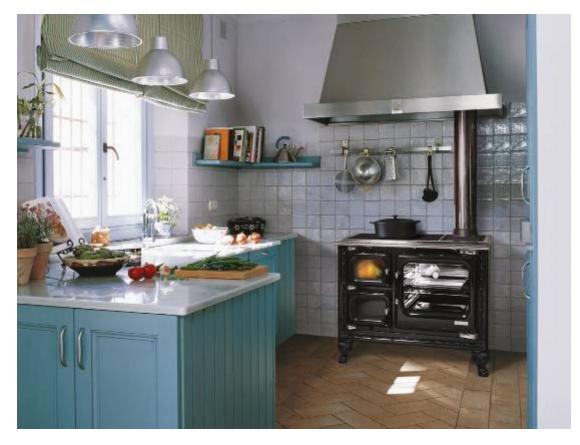

K I T C H E N

## Deva 100 Cookstove

## Model #8220

- Makes Spending time at your stove a joy

   Maximum 46,000 BTUs per hour.
- Fire can remain unattended for long periods of time. ..
- Consistent performing non-catalytic design reduces emissions, is gentle on the environment and extracts more heat from less wood.
- Ashes clean up quickly with a full-sized ash pan.
- Large firebox allows wood to be loaded front-to-back.
- Mobile home and Alcove approved.